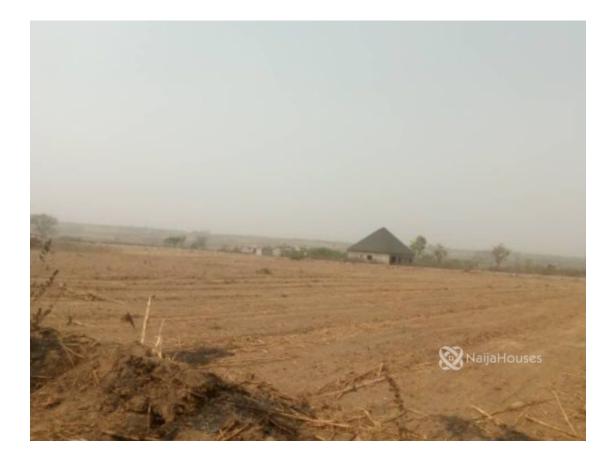

### **Property Details**

SALE

Status Active

Price/Sq Ft ₩

On naijahouses.com **214 days** 

Type Land

Built

A verifiable, flat and buildable 500sqm estate land at Gbaupe Road, ACO Estate Phase-2, Airport Road Lugbe Abuja The Estate (Topaz) FCDA CofO tittle and its approved by Development Control. Price: 4.5Million \*\*\*\*\*\* It's a secondary sales, It comes with offer letter, Allocation letter, deed of assignment, payments receipts \*\*\*\*\*