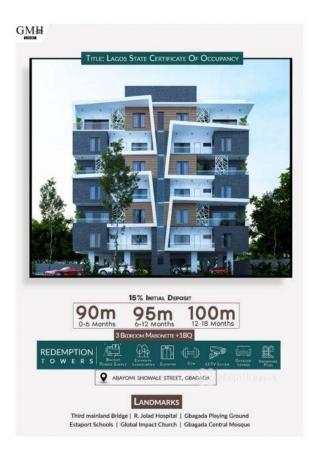

Experience lekki lifestyle in Gbagada. After the successful delivery of our massive housing projects in Harmony Estate, Gbagada, GMH Luxury has returned to the mainland to construct edifice which will accompany GCC 1 and GCC 2 in redefining architecture. Redemption Towers is a mini estate comprising 6 blocks housing 24 units of 3 bedroom Apartments and 60 units of 3 bedroom Maisonette with 1 BQ. We are bringing the luxury lifestyle in lekki to the mainland, designing spacious living space with sophisticated housing feature and facilities including: - Standard Gym - Swimming Pools - 24 hours Power Supply - 24 hours Security - Ample Parking Space - Luxury Fittings - Elevators - Rooftop lounge, among many others. \*LANDMARKS\* - Ikeja City Mall - Murtala Muhammed International Airport - Lagos State Secretariat - Kalakuta Museum \*LOCATION\* Abayomi Showale Street, Gbagada 0 - 6 months: N90M 12 months: N95M 18 months: N100M DEPOSIT 15%