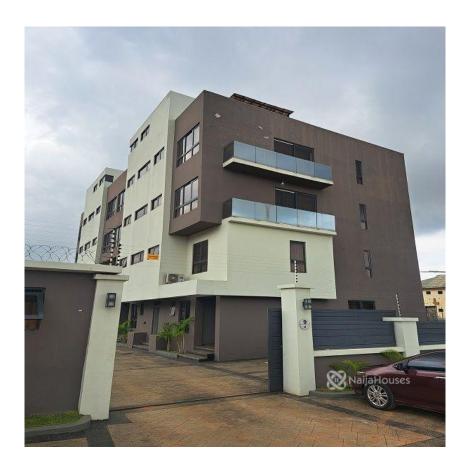

### **Property Details**

Status Active

Price/Sq Ft ₩

Type Luxury Homes

Built **2021** 

Mercury Icon Luxury Homes is a contemporary style architecture of townhomes comprising of 4 levels. . Services includes power supply [main, generator, grid], roof top lounge, air conditioners, exquisite interiors, and finishings, open plan and equipped kitchen, uniformed securities, water supply. For more information, visit: http://mercuryiconluxuryhomes.com 2Bedroom Furnished Apartment. Price: N6,000,000 Service charge: 30% Refundable caution deposit: 15% Agency and Legal: 15%

### Features Power -Gym Intercom Battery Power -Power - National Power - Solar Generator Grid Energy Water -Serviced Water - Public Borehole Access Gate Balcony Fence

| Property ID:         | P0385046143 |
|----------------------|-------------|
| Category:            | For Rent    |
| Market Status:       | Active      |
| Listed Price:        | 6000000     |
| Year Built:          | 2021        |
| Property Size:       | Sq m        |
| Building Size:       | Sq m        |
| Lot Size:            | Sq m        |
| Price per Sq. Meter: |             |
| Bedroom:             | 1           |
| Bathroom:            | 1           |
| Toilets:             | 2           |
| Parking:             | 1           |
| Service Fee:         | 900000      |
| Other Fee:           |             |
| Tax Per Annum:       |             |
| Insurance Per Annum: |             |
| HOA Per Annum:       |             |