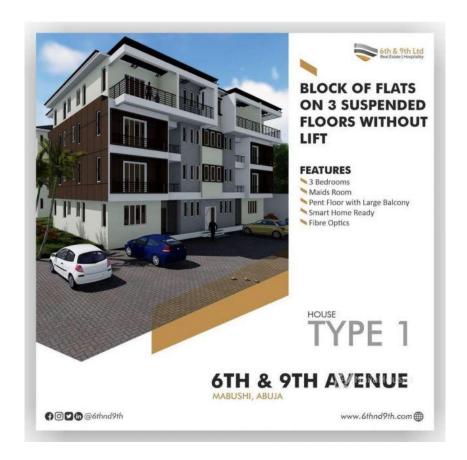

#### **Property Details**

Status Active

Price/Sq Ft ₩

Built

Block of flats on 3 suspended floors without lift. Features: 3 Bedrooms Maids Room Pent Floor with large Balcony Smart Home Ready Fibre Optics

#### Features

No Records Found

| Property ID:         | P1834252573 |
|----------------------|-------------|
| Category:            | For Sale    |
| Market Status:       | Active      |
| Listed Price:        | 35000000    |
| Year Built:          |             |
| Property Size:       | Sq m        |
| Building Size:       | Sq m        |
| Lot Size:            | Sq m        |
| Price per Sq. Meter: |             |
| Bedroom:             | 3           |
| Bathroom:            | 3           |
| Toilets:             | 4           |
| Parking:             |             |
| Service Fee:         |             |
| Other Fee:           |             |
| Tax Per Annum:       |             |
| Insurance Per Annum: |             |
| HOA Per Annum:       |             |

# **Property Photos**