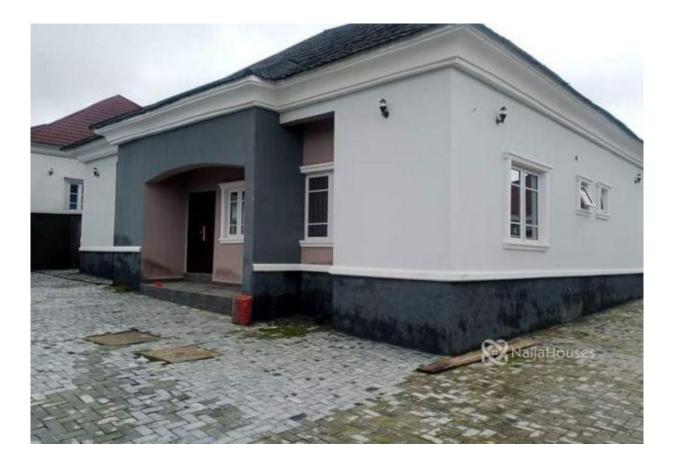

# **Property Details**

Feature - Beautiful Spacious 3 Bedroom Bungalow with 2 Self-con, -Location: Karasana, - Price: 55 million

×

# **Property Summary**

No

| Property ID:         | P3060316116 |
|----------------------|-------------|
| Category:            | For Sale    |
| Market Status:       | Active      |
| Listed Price:        | 55000000    |
| Year Built:          |             |
| Property Size:       | 0Sq m       |
| Building Size:       | 0Sq m       |
| Lot Size:            | 0Sq m       |
| Price per Sq. Meter: |             |
| Bedroom:             | 3           |
| Bathroom:            | 3           |
| Toilets:             | 3           |
| Parking:             | 4           |
| Service Fee:         |             |
| Other Fee:           |             |
| Tax Per Annum:       |             |
| Insurance Per Annum: |             |
| HOA Per Annum:       |             |

# **Property Photos**