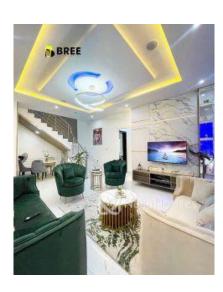

#### **Property Details**

Status Active

Price/Sq Ft ₩

Built

Hot deal!!Fully serviced units of 4 bedroom terraces Location: By Lekki 2nd Toll gate Lagos Price:65m (As seen with furniture 70m) Features: Fully serviced En-suite rooms Fitted kitchen Pop ceilings Inbuilt speakers Dining area Fitted wardrobe Gas leakage detector Modern fittings Walk in closet Adequate parking space 24/7 power 24/7 security Cctc cameras Estate Wi-Fi