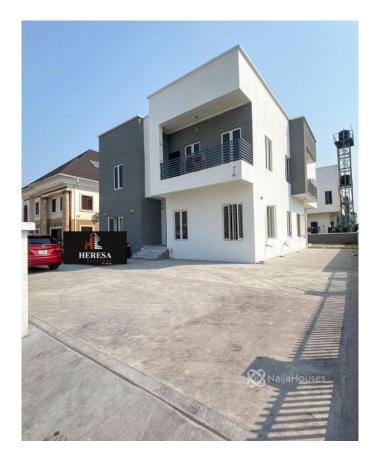

#### **Property Details**

Category For Sale

Status Active

Price/Sq Ft ₩

On naijahouses.com **1348 days** 

Type Terraces

PRICE: N130M SPACIOUS 5 BEDROOM FULLY DETACHED DUPLEX WITH 2 BQS FOR SALE LOCATION: 2ND LEKKI TOLLGATE ,LAGOS Features: - All Ensuite - CCTV Cameras -2 living rooms -Swimming pool(optional) -2 BQs - Jacuzzi -Shower -Balcony - Fully Fitted Kitchen - Spacious rooms -Intercom -24hrs security -24hrs light

# **Property Summary**

Features

No Records Found

| Property ID:         | P2117771722 |  |
|----------------------|-------------|--|
| Category:            | For Sale    |  |
| Market Status:       | Active      |  |
| Listed Price:        | 130000000   |  |
| Year Built:          |             |  |
| Property Size:       | Sq m        |  |
| Building Size:       | Sq m        |  |
| Lot Size:            | Sq m        |  |
| Price per Sq. Meter: |             |  |
| Bedroom:             | 5           |  |
| Bathroom:            |             |  |
| Toilets:             |             |  |
| Parking:             |             |  |
| Service Fee:         |             |  |
| Other Fee:           |             |  |
| Tax Per Annum:       |             |  |
| Insurance Per Annum: |             |  |
| HOA Per Annum:       |             |  |