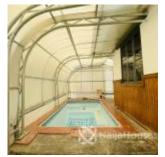

#### **Property Details**

Sale

Status Active

Price/Sq Ft ₩

Type **Luxury Homes** 

Built

Elegantly designed mansion for sale !! Spacious four bedroom fully detached duplex with swimming pool, inverter , solar panel, generator, Acs, gym equipment and a room bq Price :150m Features : Proper gated estate Large living room Spacious rooms en-suite Car park compound Stamped concrete flooring Furnished kitchen Family lounge Washing machine Acs installed Prime location Treated water supply 24hr security Solid sanitary wares High quality wardrobes and finishings

# **Property Photos**