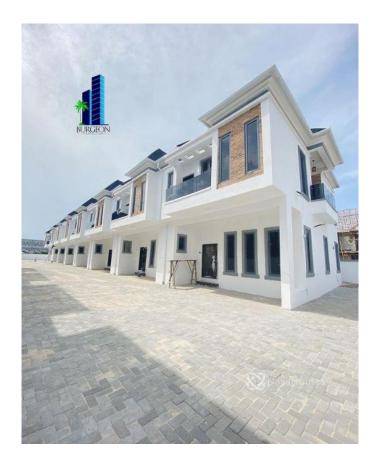

# 2nd roll gate ,Lekki ,Lagos, Lekki, Lekki, Lagos

### 2nd roll gate ,Lekki ,Lagos, Lekki, Lekki, Lagos

## **Property Details**

SALE

Status Active

Price/Sq Ft ₩

On naijahouses.com 1243 days

Type **Duplex** 

Brand New 4Bedrooms 1Bq Terrace Duplex

×

# **Property Summary**

Features

No Records Found

| Property ID:         | P7642132874 |  |
|----------------------|-------------|--|
| Category:            | For Sale    |  |
| Market Status:       | Active      |  |
| Listed Price:        | 53000000    |  |
| Year Built:          |             |  |
| Property Size:       | Sq m        |  |
| Building Size:       | Sq m        |  |
| Lot Size:            | Sq m        |  |
| Price per Sq. Meter: |             |  |
| Bedroom:             | 4           |  |
| Bathroom:            |             |  |
| Toilets:             |             |  |
| Parking:             |             |  |
| Service Fee:         |             |  |
| Other Fee:           |             |  |
| Tax Per Annum:       |             |  |
| Insurance Per Annum: |             |  |
| HOA Per Annum:       |             |  |