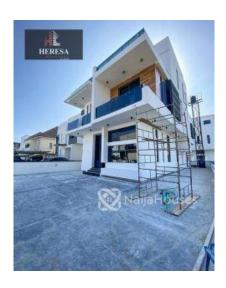

#### **Property Details**

Sale

Status Active

Price/Sq Ft ₩

naijahouses.com 1099 days

Type **Duplex** 

Built

5 Bedroom Fully Detached Duplex With Swimming Pool, Rooftop terrace And Bq For Sale Location: 2nd Lekki tollgate PRICE: N180M Features: -Rooms En suite -Tiled floor -Swimming pool -Water treatment -1 bq -Musical speaker - Wardrobes - Spacious rooms - POP ceiling - Fitted Kitchen - Shower - Balcony - Jacuzzi - Parking Space -Serene environment -Gated estate

# **Property Photos**